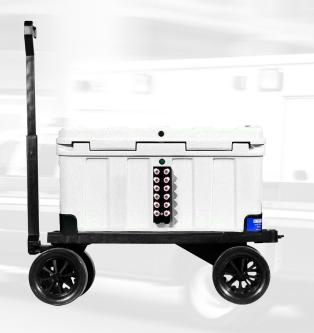

# **6 Person Rehab System**

3001-0004

With 6 individual ports, this system is ideal for keeping firefighters, EMT, and other emergency staff cool.

Simple to set up (direct-wired 110V), this ice and water based system includes 6 AVA vests, hoses, a rolling cart and everything needed to get you started.

Built around a 60 quart heavy-duty cooler to ensure that you stay cool for a longer period of time, the cooler incorporates a water port panel that allows for up to 6 connections. Special order 12 person system also features a dual pump for enhanced efficiency

## **Standard Rehab System**

3001-0003

Quickly return vital signs to normal and rehab up to 6 first responders simultaneously.

Easy-to-use system meets NFPA 1584 standards and works with ice and water (direct-wired 110V system)