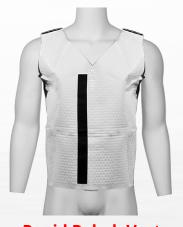

24" x 60" - 1501-2001

**Rapid Rehab Vest** 

1057-0000

**Rapid Rehab Poncho** 

1054-0000