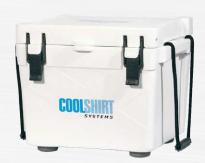

Built around a 60 quart heavy-duty cooler to ensure that you stay cool for a longer period of time, the cooler incorporates a water port panel that allows for up to 6 connections. Special order 12 person system also features a dual pump for enhanced efficiency

## **Standard Rehab System**

3001-0003

Quickly return vital signs to normal and rehab up to 6 first responders simultaneously.

Easy-to-use system meets NFPA 1584 standards and works with ice and water (direct-wired 110V system)